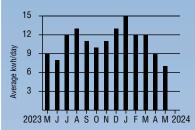

## Historical Data - ITEM 2

#### Your Average Daily kwh Usage by Month

| PERIOD ENDING    | MAY 2024 | MAY 2023 |
|------------------|----------|----------|
| Avg. Daily Temp. | 55       | 58       |
| Total kwh        | 215      | 274      |
| Avg. kwh per Day | 7        | 9        |
| Cost per Day     | \$1.11   | \$1.26   |