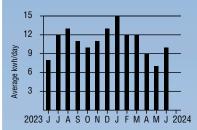

### Historical Data - ITEM 2

#### Your Average Daily kwh Usage by Month

| PERIOD ENDING    | JUN 2024 | JUN 2023 |
|------------------|----------|----------|
| Avg. Daily Temp. | 69       | 71       |
| Total kwh        | 287      | 232      |
| Avg. kwh per Day | 10       | 8        |
| Cost per Day     | \$1.37   | \$1.14   |