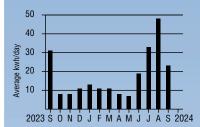

#### Historical Data - ITEM 2

#### Your Average Daily kwh Usage by Month

| PERIOD ENDING    | SEP 2024 | SEP 2023 |
|------------------|----------|----------|
| Avg. Daily Temp. | 77       | 78       |
| Total kwh        | 702      | 943      |
| Avg. kwh per Day | 23       | 31       |
| Cost per Day     | \$3.65   | \$4.48   |