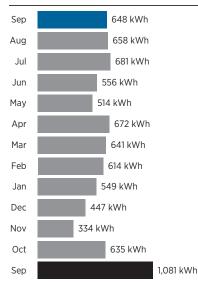

### September energy usage

Meter read dates: 8/8/2024 - 9/9/2024

View your usage details at blackhillsenergy.com/my-account

This month

648 kWh | \$124.86

Average daily cost \$3.90

Last year

1,081 kWh | \$228.81

### **Usage history**