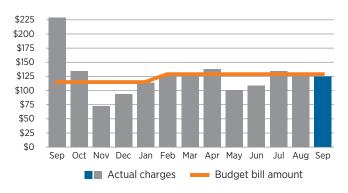

### Budget Billing amount: \$129.00 Actual charges: \$124.86 Deferred balance: \$150.58

### You have a deferred balance of \$150.58

The deferred balance is the difference between your actual charges over the last 12 months and your Budget Billing amount paid during that time. Account: Service address: 1900 W 27TH ST PUEBLO,CO