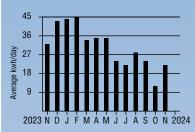

#### Historical Data - ITEM 1

#### Your Average Daily kwh Usage by Month

| PERIOD ENDING    | NOV 2024 | NOV 2023 |
|------------------|----------|----------|
| Avg. Daily Temp. | 61       | 55       |
| Total kwh        | 651      | 930      |
| Avg. kwh per Day | 22       | 32       |
| Cost per Day     | \$3.13   | \$4.08   |